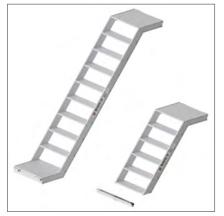

## **BOSTA<sup>®</sup> Alu staircase G2**

The new generation of BOSTA® Alu staircases fulfils all relevant safety requirements for temporary height access in construction.

At Work For You

BOSTA® 70 is our proven load class 3 scaffolding system. Quick to set up and dismantle, absolutely stable and safe all round. We have now introduced the new generation of aluminium staircases.

## **BOSTA<sup>®</sup> Alu-staircase G2**

High load capacity

Efficiency thanks to fewer components for assembly

Easy to repair (screwed steps, platform coverings and support profiles) and therefore economical

Safe: access with requirements of DIN EN 12811 and BGR 113

Aluminium lining G2

Steps are screwed and can therefore be repaired in a time-saving manner

Protected with safety thanks to highquality side protection

The BOSTA® Alu staircase is available in three riser heights

Hünnebeck Deutschland GmbH Rehhecke 80, 40885 Ratingen, +49 2102 9371 www.huennebeck.com