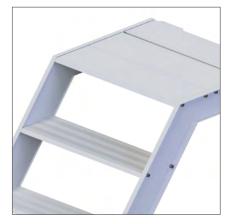

Safe: access with requirements of DIN EN 12811 and BGR 113

Aluminium lining G2

Steps are screwed and can therefore be repaired in a time-saving manner

Protected with safety thanks to highquality side protection