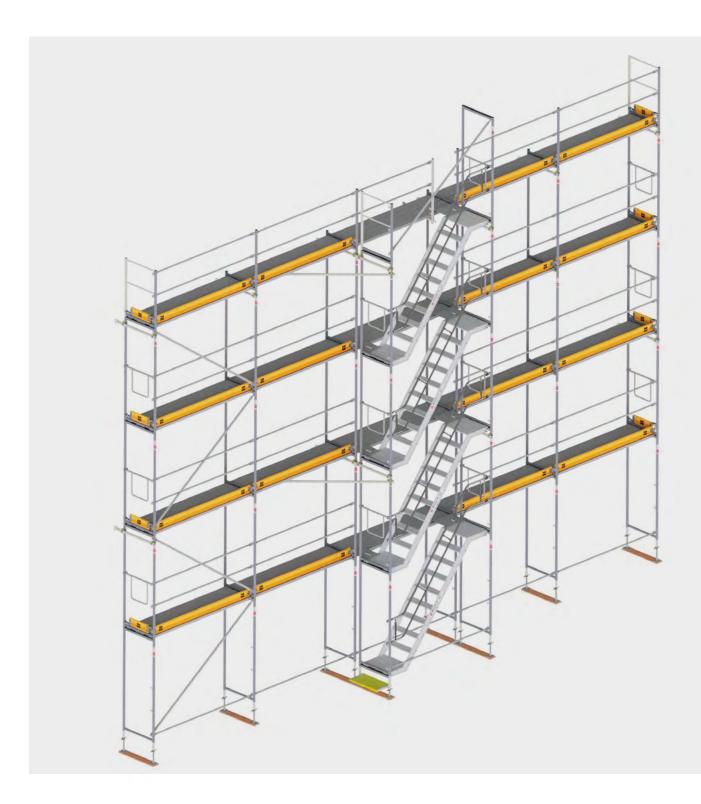

## **BOSTA<sup>®</sup> Alu staircase G2**

The new generation of BOSTA® Alu staircases fulfils all relevant safety requirements for temporary height access in construction.

At Work For You

BOSTA® 70 is our proven load class 3 scaffolding system. Quick to set up and dismantle, absolutely stable and safe all round. We have now introduced the new generation of aluminium staircases.

The BOSTA® Alu staircase is available in three riser heights

Hünnebeck Deutschland GmbH Rehhecke 80, 40885 Ratingen, +49 2102 9371 www.huennebeck.com