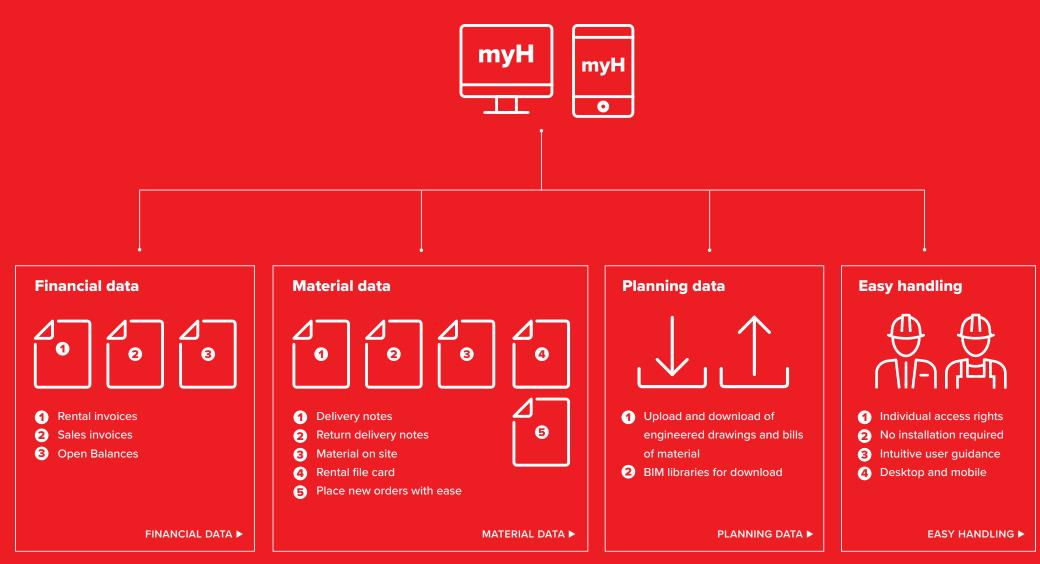

## Financial data at a glance with myHuennebeck.

With myHuennebeck you can keep an eye on your invoices and open balances anytime and anywhere. Whether rental, sale or services: You can track the project costs. This provides important insight and makes it easier to plan new projects. **In short: You have complete control of the numbers.** 

## Keep track of your jobsite material and place new orders with myHuennebeck.

Material that is no longer needed incurs costs. Save time, money and frayed nerves with myHuennebeck. Find all the information you need about material quantities, changes in material and delivery and return delivery notes here. Plus, easily place new orders directly from myHuennebeck. **This way you maintain a perfect overview.** 

## Quickly receive your planning data with myHuennebeck.

We upload engineered drawings and bills of material, then you receive an email and can download them. Simple, fast, paperless and prompt. Previous versions on the documents are retained so that changes can be tracked easily. **These are the benefits of working** with a plan tailored to your specific project.

# Easy collaboration with myHuennebeck.

Assign individual permissions to best meet the needs of your job. myHuennebeck allows access by several people at the same time. Each user is only given access to the information that is relevant to him. This way, everyone is always up to date. Quite simple, without installation, usually without training. At the desk and in the app. **Teamwork the way you need it.** 