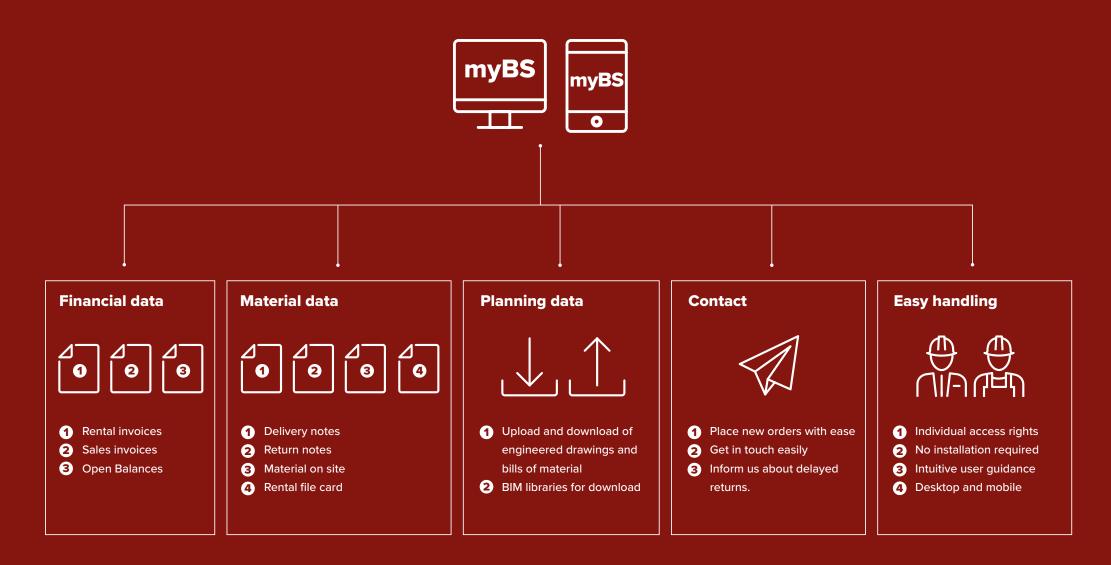

# With our customer portal you have a clear advantage.

| ſ |            |
|---|------------|
|   | <b>~</b> - |
|   | <b>v</b> – |

**Full data transparency:** Comprehensive information for all project stakeholders **Overview of material on site** for easier job site controlling, early returns and thus reduced rental costs

**Uploads and downloads** of planning data for fast, paperless exchange.

**Differentiated access** to the data through individual role profiles

#### Image: Image:

Data availability around the clock
Clear user guidance – simply log in and get started
High level of data security thanks to encrypted access
Place new orders with ease
Easier use on the construction site via our app
Quick data export to Excel for simplified, project-related analyses